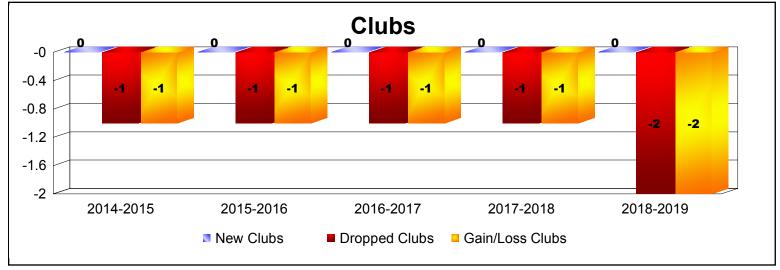

District 28 U

As of June 2019 Cumulative

| Year      | New<br>Clubs | Dropped<br>Clubs | Gain/<br>Loss<br>Clubs | New<br>Members | Charter<br>Members | Reinstate<br>Members | Transfer<br>Members | Total<br>Member<br>Added | Total<br>Members<br>Dropped | Gain/<br>Loss<br>Members |
|-----------|--------------|------------------|------------------------|----------------|--------------------|----------------------|---------------------|--------------------------|-----------------------------|--------------------------|
| 2014-2015 | 0            | -1               | -1                     | 58             | 0                  | 3                    | 1                   | 62                       | -68                         | -6                       |
| 2015-2016 | 0            | -1               | -1                     | 54             | 0                  | 2                    | 4                   | 60                       | -70                         | -10                      |
| 2016-2017 | 0            | -1               | -1                     | 56             | 0                  | 0                    | 1                   | 57                       | -66                         | -9                       |
| 2017-2018 | 0            | -1               | -1                     | 24             | 0                  | 3                    | 1                   | 28                       | -65                         | -37                      |
| 2018-2019 | 0            | -2               | -2                     | 33             | 1                  | 2                    | 1                   | 37                       | -60                         | -23                      |
| Average   | 0            | -1               | -1                     | 45             | 0                  | 2                    | 2                   | 49                       | -66                         | -17                      |