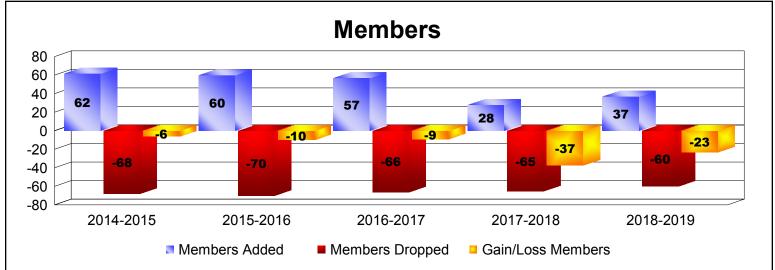

District 28 U

As of June 2019 Cumulative

| Year      | New<br>Clubs | Dropped<br>Clubs | Gain/<br>Loss<br>Clubs | New<br>Members | Charter<br>Members | Reinstate<br>Members | Transfer<br>Members | Total<br>Member<br>Added | Total<br>Members<br>Dropped | Gain/<br>Loss<br>Members |
|-----------|--------------|------------------|------------------------|----------------|--------------------|----------------------|---------------------|--------------------------|-----------------------------|--------------------------|
| 2014-2015 | 0            | -1               | -1                     | 58             | 0                  | 3                    | 1                   | 62                       | -68                         | -6                       |
| 2015-2016 | 0            | -1               | -1                     | 54             | 0                  | 2                    | 4                   | 60                       | -70                         | -10                      |
| 2016-2017 | 0            | -1               | -1                     | 56             | 0                  | 0                    | 1                   | 57                       | -66                         | -9                       |
| 2017-2018 | 0            | -1               | -1                     | 24             | 0                  | 3                    | 1                   | 28                       | -65                         | -37                      |
| 2018-2019 | 0            | -2               | -2                     | 33             | 1                  | 2                    | 1                   | 37                       | -60                         | -23                      |
| Average   | 0            | -1               | -1                     | 45             | 0                  | 2                    | 2                   | 49                       | -66                         | -17                      |